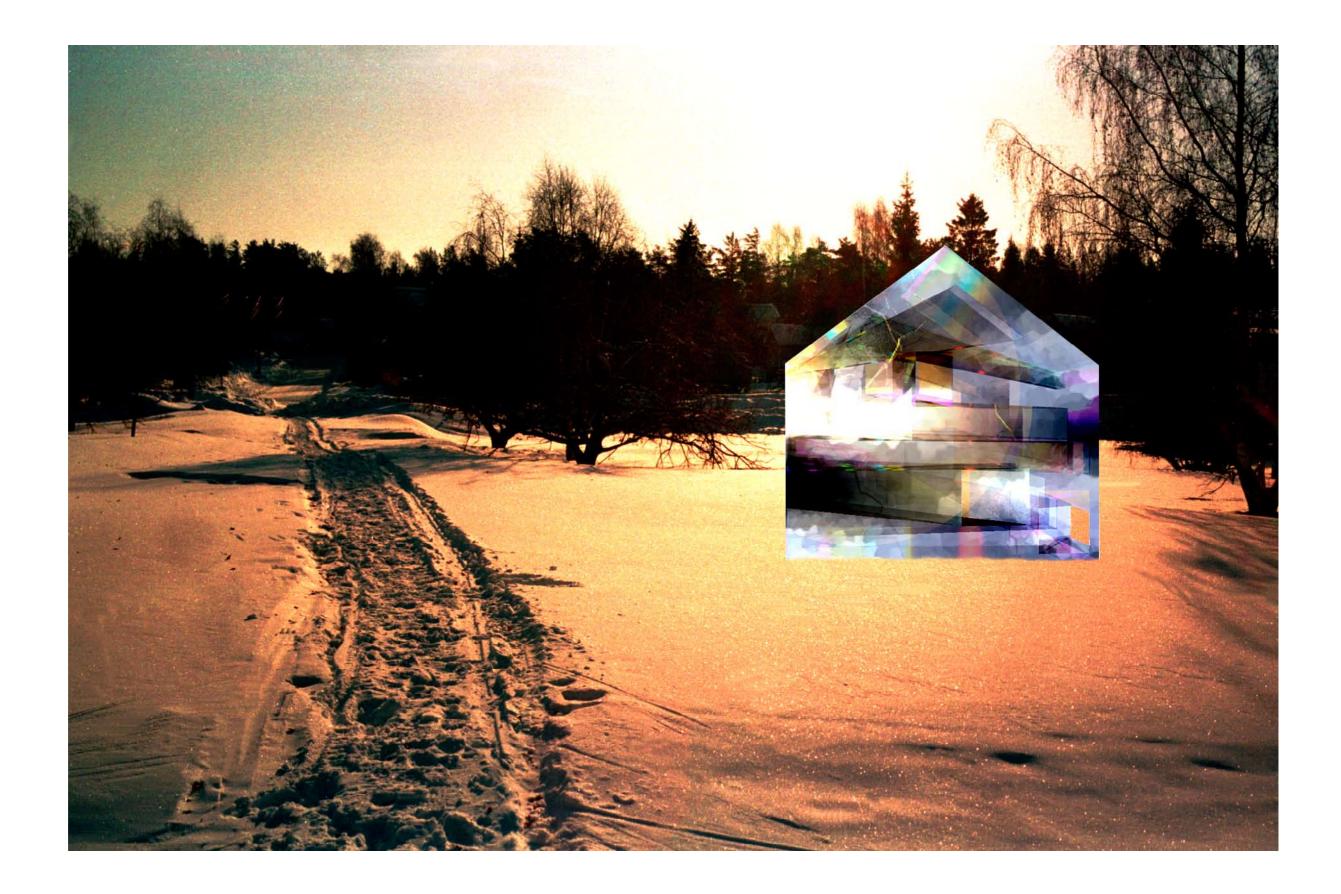

This proposal is about a "house" of 1000 tons of ice: At the end of the winter, just before spring the ice is very thick. spring will start. The ice of the house will melt, leaving no trace, except memories.

made of blocks, sawn from the frozen river, As soon as the "house" is ready,

Since 1995, this project has been presented in Rovaniemi and Oulu, Northern Finland, in Reykjavik, Iceland, and in Asahikawa, Northern Japan. In spite of all efforts, the project has not yet been realized.