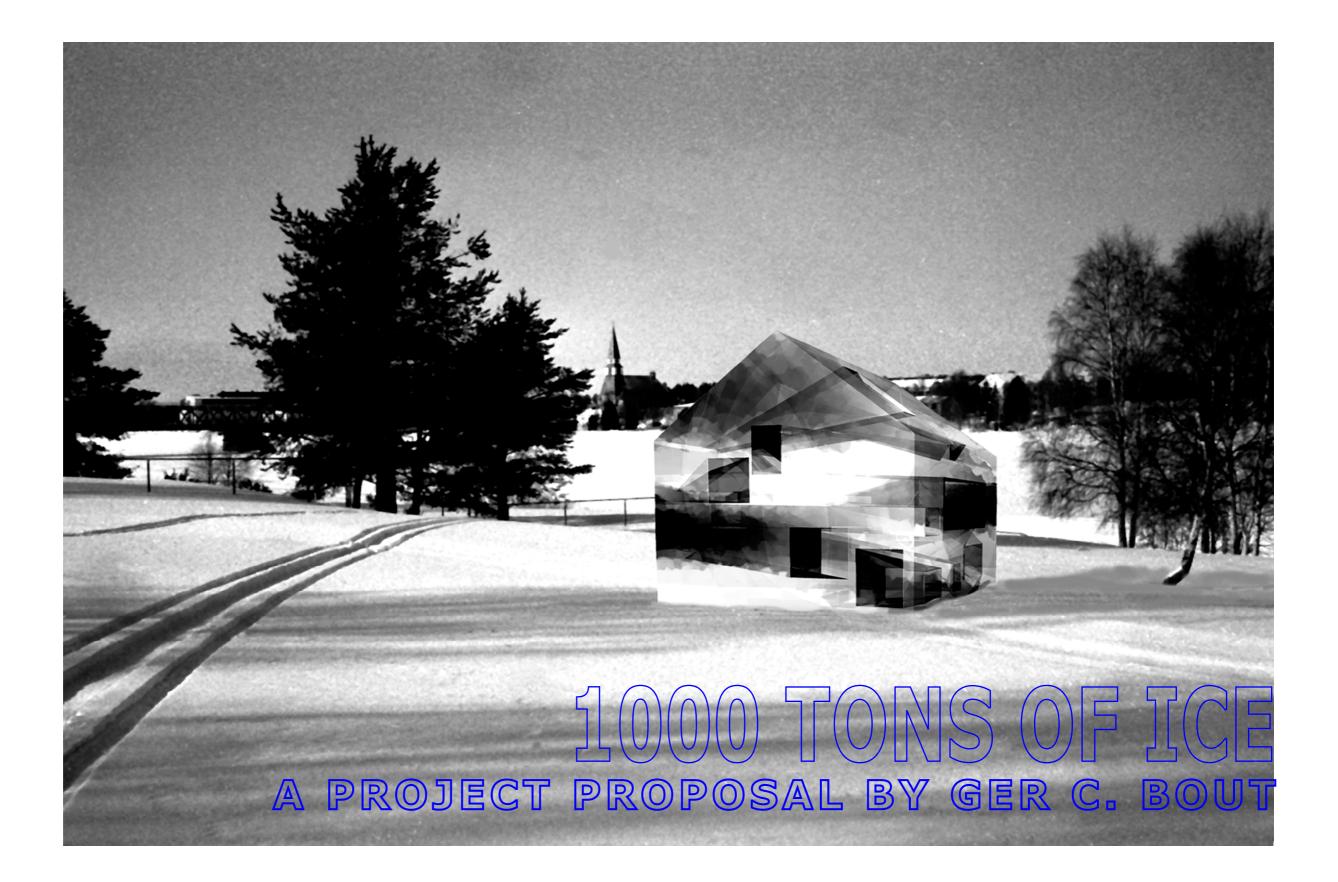

This proposal is about a "house" of 1000 tons of ice: At the end of the winter, just before spring the ice is very thick. spring will start. The ice of the house will melt, leaving no trace, except memories.

made of blocks, sawn from the frozen river, As soon as the "house" is ready,

Since 1995, this project has been presented in Rovaniemi and Oulu, Northern Finland, in Reykjavik, Iceland, and in Asahikawa, Northern Japan. In spite of all efforts, the project has not yet been realized.

## THE IDEA

A POSSIBLE SITUATION IN ROVANIEMI, FINLAND

Ger C. Bout initiated projects in Belgium, Germany, Finland, Iceland, Northern Ireland, Israel, Japan and The Netherlands.

> Each project is new and involves intense collaboration with local participants, local institutions, local authorities, and local resources.