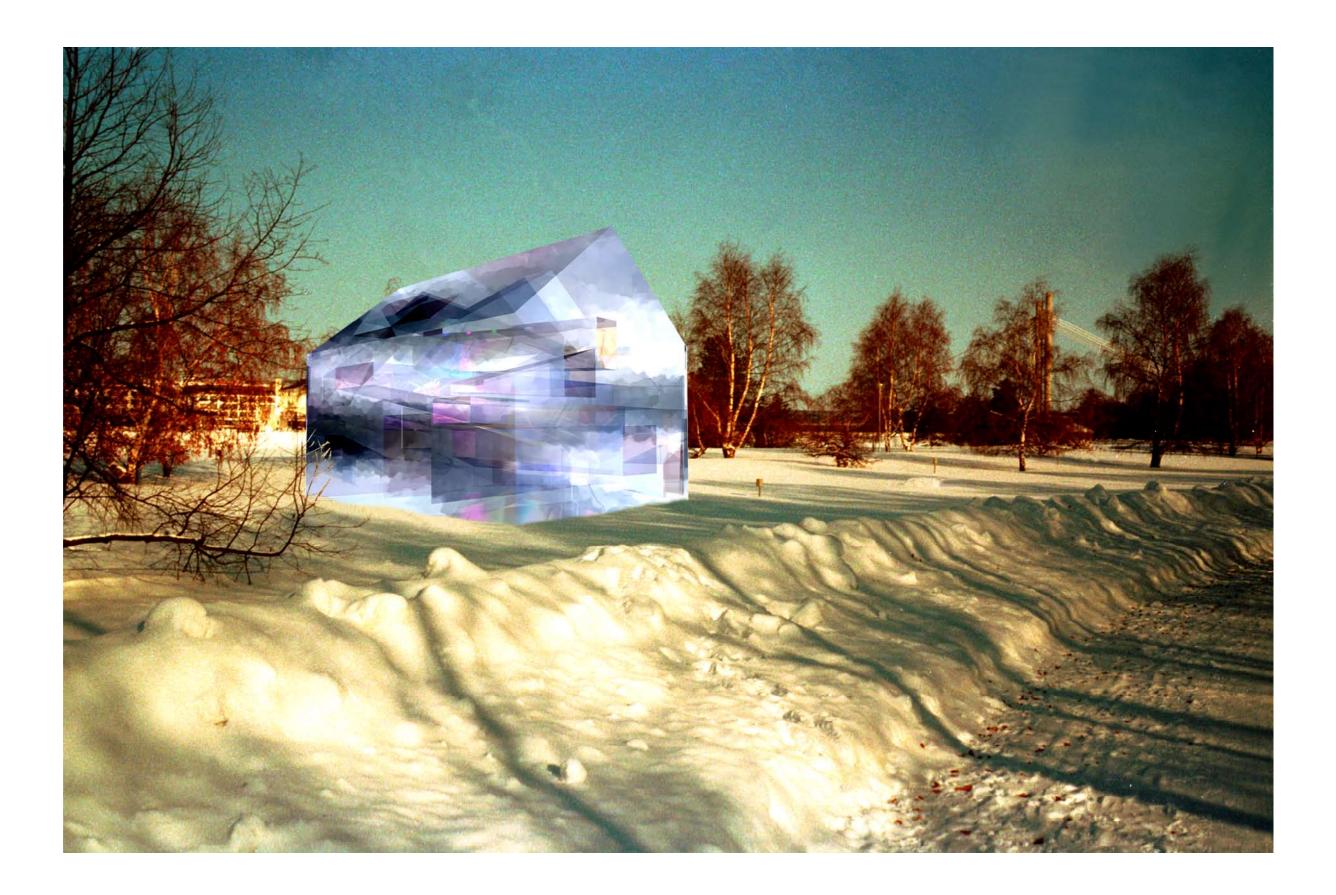

This proposal is about a "house" of 1000 tons of ice: At the end of the winter, just before spring the ice is very thick. spring will start. The ice of the house will melt, leaving no trace, except memories.

made of blocks, sawn from the frozen river, As soon as the "house" is ready,

Since 1995, this project has been presented in Rovaniemi and Oulu, Northern Finland, in Reykjavik, Iceland, and in Asahikawa, Northern Japan. In spite of all efforts, the project has not yet been realized.