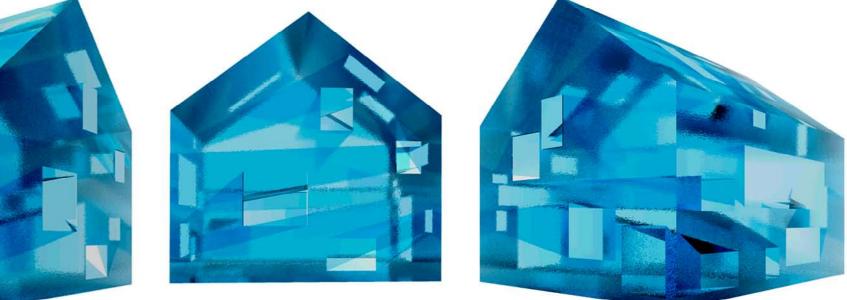

This proposal is about a "house" of 1000 tons of ice: At the end of the winter, just before spring the ice is very thick. spring will start. The ice of the house will melt, leaving no trace, except memories.

made of blocks, sawn from the frozen river, As soon as the "house" is ready,

Since 1995, this project has been presented in Rovaniemi and Oulu, Northern Finland, in Reykjavik, Iceland, and in Asahikawa, Northern Japan. In spite of all efforts, the project has not yet been realized.