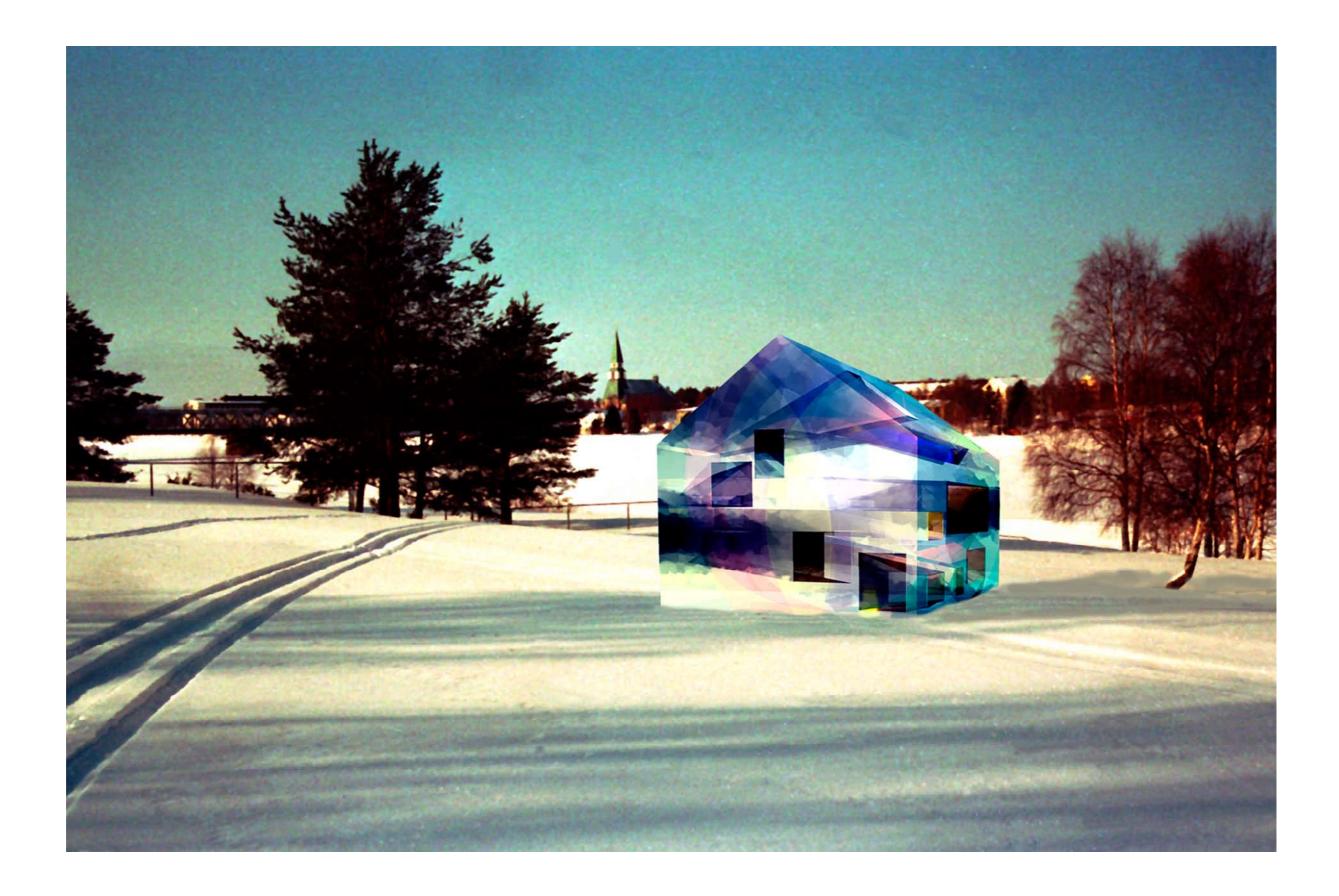

This proposal is about a "house" of 1000 tons of ice: At the end of the winter, just before spring the ice is very thick. spring will start. The ice of the house will melt, leaving no trace, except memories.

made of blocks, sawn from the frozen river, As soon as the "house" is ready,

Since 1995, this project has been presented in Rovaniemi and Oulu, Northern Finland, in Reykjavik, Iceland, and in Asahikawa, Northern Japan. In spite of all efforts, the project has not yet been realized.

## THE IDEA

A POSSIBLE SITUATION IN ROVANIEMI, FINLAND

Ger C. Bout initiated projects in Belgium, Germany, Finland, Iceland, Northern Ireland, Israel, Japan and The Netherlands.

> Each project is new and involves intense collaboration with local participants, local institutions, local authorities, and local resources.